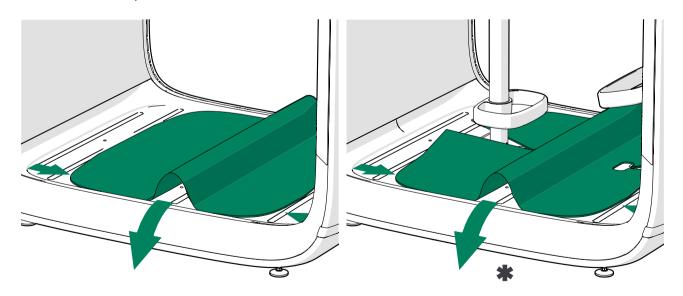

## 4.3 Check that the floor of the pod is level

1. Remove the carpet.

Figure 5: \* = With optional chair and footrest

- **2.** Measure the floor with a spirit level at four measuring points:
  - Along both sides
  - · Along the glass wall
  - · Along the front of the pod

Figure 6: \* = With optional chair and footrest

**3.** If needed, level the floor of the pod.

Measure the opposite points with a spirit level repeatedly and adjust the leveling feet gradually.

Note: If the pod is equipped with the optional wheels, only screw the leveling feet outward, to make sure that they all stay past the wheels

## **4.** Install the carpet.

Figure 7: \* = With optional chair and footrest