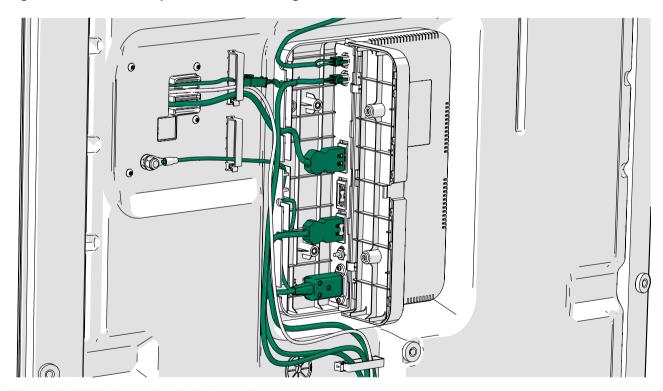

### 2. Check that the connections are secure.

Figure 14: Without the optional wireless charger

Figure 15: With the optional wireless charger