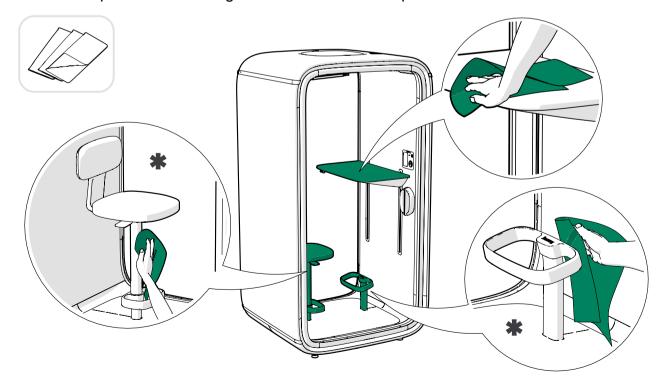

Figure 17: \* = The chair and footrest are optional.

3. Clean the outer surfaces with mild alcohol-based cleaning solution and a lint-free cloth.

4. Clean the glasses with glass washing liquid and a lint-free cloth.