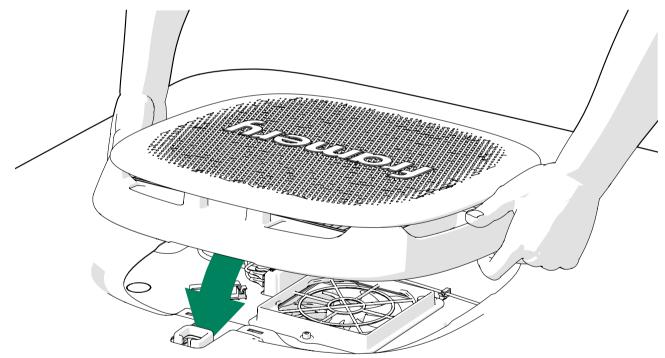

## 4. Install the new filter.

**5.** Install the fan cover.

6. Install the fan cover with the activated carbon filter onto the roof.