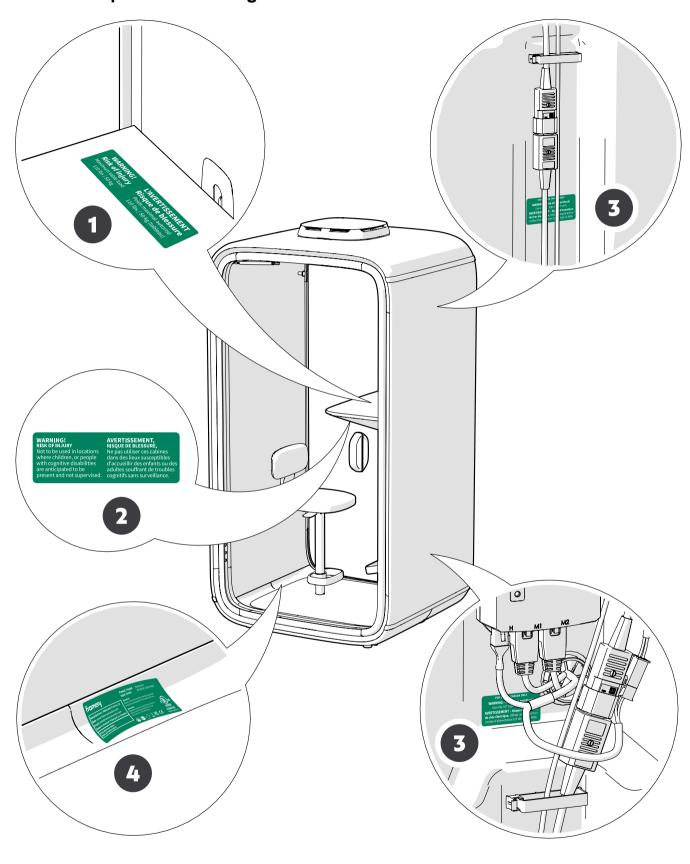

## 1.8 Location of product markings

| Position | Label                                                                                                                                                                                                                                                                                                                                                                                                                                                                                                                                                                                                                                                                                                                                                                                                                                                                                                                                                                                                                                                                                                                                                                                                                                                                                                                                                                                                                                                                                                                                                                                                                                                                                                                                                                                                                                                                                                                                                                                                                                                                                                                         | Label text                                                                                                                                          |  |  |
|----------|-------------------------------------------------------------------------------------------------------------------------------------------------------------------------------------------------------------------------------------------------------------------------------------------------------------------------------------------------------------------------------------------------------------------------------------------------------------------------------------------------------------------------------------------------------------------------------------------------------------------------------------------------------------------------------------------------------------------------------------------------------------------------------------------------------------------------------------------------------------------------------------------------------------------------------------------------------------------------------------------------------------------------------------------------------------------------------------------------------------------------------------------------------------------------------------------------------------------------------------------------------------------------------------------------------------------------------------------------------------------------------------------------------------------------------------------------------------------------------------------------------------------------------------------------------------------------------------------------------------------------------------------------------------------------------------------------------------------------------------------------------------------------------------------------------------------------------------------------------------------------------------------------------------------------------------------------------------------------------------------------------------------------------------------------------------------------------------------------------------------------------|-----------------------------------------------------------------------------------------------------------------------------------------------------|--|--|
| 1.       | WARNING! Risk of injury Maximum table load 110 lbs / 50 kg  L'AVERTISSEMENT Risque de blessure Poids maximal autorisé 110 lbs / 50 kg (tableau)                                                                                                                                                                                                                                                                                                                                                                                                                                                                                                                                                                                                                                                                                                                                                                                                                                                                                                                                                                                                                                                                                                                                                                                                                                                                                                                                                                                                                                                                                                                                                                                                                                                                                                                                                                                                                                                                                                                                                                               | WARNING! Risk of injury                                                                                                                             |  |  |
|          |                                                                                                                                                                                                                                                                                                                                                                                                                                                                                                                                                                                                                                                                                                                                                                                                                                                                                                                                                                                                                                                                                                                                                                                                                                                                                                                                                                                                                                                                                                                                                                                                                                                                                                                                                                                                                                                                                                                                                                                                                                                                                                                               | Maximum table load 110 lbs / 50 kg                                                                                                                  |  |  |
|          |                                                                                                                                                                                                                                                                                                                                                                                                                                                                                                                                                                                                                                                                                                                                                                                                                                                                                                                                                                                                                                                                                                                                                                                                                                                                                                                                                                                                                                                                                                                                                                                                                                                                                                                                                                                                                                                                                                                                                                                                                                                                                                                               | L'AVERTISSEMENT Risque de blessure                                                                                                                  |  |  |
|          |                                                                                                                                                                                                                                                                                                                                                                                                                                                                                                                                                                                                                                                                                                                                                                                                                                                                                                                                                                                                                                                                                                                                                                                                                                                                                                                                                                                                                                                                                                                                                                                                                                                                                                                                                                                                                                                                                                                                                                                                                                                                                                                               | Poids maximal autorisé 110 lbs / 50 kg (tableau)                                                                                                    |  |  |
| 2.       | WARNING! RISK OF INJURY Not to be used in locations where children, or people with cognitive disabilities are anticipated to be present and not supervised.  AVERTISSEMENT, RISQUE DE BLESSURE, Ne pas utiliser ces cabines dans des lieux susceptibles d'accueillir des enfants ou des adultes souffrant de troubles cognitifs sans surveillance.                                                                                                                                                                                                                                                                                                                                                                                                                                                                                                                                                                                                                                                                                                                                                                                                                                                                                                                                                                                                                                                                                                                                                                                                                                                                                                                                                                                                                                                                                                                                                                                                                                                                                                                                                                            | WARNING! RISK OF INJURY                                                                                                                             |  |  |
|          |                                                                                                                                                                                                                                                                                                                                                                                                                                                                                                                                                                                                                                                                                                                                                                                                                                                                                                                                                                                                                                                                                                                                                                                                                                                                                                                                                                                                                                                                                                                                                                                                                                                                                                                                                                                                                                                                                                                                                                                                                                                                                                                               | Not to be used in locations where children, or people with cognitive disabilities are anticipated to be present and not supervised.                 |  |  |
|          |                                                                                                                                                                                                                                                                                                                                                                                                                                                                                                                                                                                                                                                                                                                                                                                                                                                                                                                                                                                                                                                                                                                                                                                                                                                                                                                                                                                                                                                                                                                                                                                                                                                                                                                                                                                                                                                                                                                                                                                                                                                                                                                               | AVERTISSEMENT, RISQUE DE BLESSURE,                                                                                                                  |  |  |
|          |                                                                                                                                                                                                                                                                                                                                                                                                                                                                                                                                                                                                                                                                                                                                                                                                                                                                                                                                                                                                                                                                                                                                                                                                                                                                                                                                                                                                                                                                                                                                                                                                                                                                                                                                                                                                                                                                                                                                                                                                                                                                                                                               | Ne pas utiliser ces cabines dans des lieux susceptibles d'accueillir des ensfants ou des adultes souffrant de troubles cognitifs sans surveillance. |  |  |
| 3.       | FOR US AND CANADA ONLY WARNING — Risk of fire and shock! Use only SJT type 16 AWG cord. AVERTISSEMENT — Risque d'incendie et de choc électrique, Utiliser uniquement un cordon d'alimentation SJT de type 16 AWG.                                                                                                                                                                                                                                                                                                                                                                                                                                                                                                                                                                                                                                                                                                                                                                                                                                                                                                                                                                                                                                                                                                                                                                                                                                                                                                                                                                                                                                                                                                                                                                                                                                                                                                                                                                                                                                                                                                             | FOR US AND CANADA ONLY                                                                                                                              |  |  |
|          |                                                                                                                                                                                                                                                                                                                                                                                                                                                                                                                                                                                                                                                                                                                                                                                                                                                                                                                                                                                                                                                                                                                                                                                                                                                                                                                                                                                                                                                                                                                                                                                                                                                                                                                                                                                                                                                                                                                                                                                                                                                                                                                               | WARNING - Risk of fire and shock!                                                                                                                   |  |  |
|          |                                                                                                                                                                                                                                                                                                                                                                                                                                                                                                                                                                                                                                                                                                                                                                                                                                                                                                                                                                                                                                                                                                                                                                                                                                                                                                                                                                                                                                                                                                                                                                                                                                                                                                                                                                                                                                                                                                                                                                                                                                                                                                                               | Use only SJT type 16 AWG cord.                                                                                                                      |  |  |
|          |                                                                                                                                                                                                                                                                                                                                                                                                                                                                                                                                                                                                                                                                                                                                                                                                                                                                                                                                                                                                                                                                                                                                                                                                                                                                                                                                                                                                                                                                                                                                                                                                                                                                                                                                                                                                                                                                                                                                                                                                                                                                                                                               | AVERTISSEMENT - Risque d'incendie et de choc électrique, Utiliser uniquement un cordon d'alimentation SJT de type 16 AWG.                           |  |  |
| 4.       | Froduct / Produit Framery One Input / Entrée 100-240 VAC (10A) 50-60Hz Manufacturer / Fabricant: Framery On Attention / Manufacturer of Fabrication Manufacture date / Manufacture date / Date de fabrication  Manufacture date / Date date / Date date / Date date / Date de fabrication  Manufacture date / Date date / Date date / Date date / Date de fabrication  Manufacture date / Date de fabrication  Manufacture date / Date date / | Framery                                                                                                                                             |  |  |
|          |                                                                                                                                                                                                                                                                                                                                                                                                                                                                                                                                                                                                                                                                                                                                                                                                                                                                                                                                                                                                                                                                                                                                                                                                                                                                                                                                                                                                                                                                                                                                                                                                                                                                                                                                                                                                                                                                                                                                                                                                                                                                                                                               | Manufacturer / Fabricant: Framery Oy                                                                                                                |  |  |
|          |                                                                                                                                                                                                                                                                                                                                                                                                                                                                                                                                                                                                                                                                                                                                                                                                                                                                                                                                                                                                                                                                                                                                                                                                                                                                                                                                                                                                                                                                                                                                                                                                                                                                                                                                                                                                                                                                                                                                                                                                                                                                                                                               | WEB: www.frameryacoustics.com                                                                                                                       |  |  |
|          |                                                                                                                                                                                                                                                                                                                                                                                                                                                                                                                                                                                                                                                                                                                                                                                                                                                                                                                                                                                                                                                                                                                                                                                                                                                                                                                                                                                                                                                                                                                                                                                                                                                                                                                                                                                                                                                                                                                                                                                                                                                                                                                               | Email: info@frameryacoustics.com                                                                                                                    |  |  |
|          |                                                                                                                                                                                                                                                                                                                                                                                                                                                                                                                                                                                                                                                                                                                                                                                                                                                                                                                                                                                                                                                                                                                                                                                                                                                                                                                                                                                                                                                                                                                                                                                                                                                                                                                                                                                                                                                                                                                                                                                                                                                                                                                               | Made in Finland / Fabriqué en Finlande                                                                                                              |  |  |
|          |                                                                                                                                                                                                                                                                                                                                                                                                                                                                                                                                                                                                                                                                                                                                                                                                                                                                                                                                                                                                                                                                                                                                                                                                                                                                                                                                                                                                                                                                                                                                                                                                                                                                                                                                                                                                                                                                                                                                                                                                                                                                                                                               | Manufacture date / Date de fabrication                                                                                                              |  |  |
|          |                                                                                                                                                                                                                                                                                                                                                                                                                                                                                                                                                                                                                                                                                                                                                                                                                                                                                                                                                                                                                                                                                                                                                                                                                                                                                                                                                                                                                                                                                                                                                                                                                                                                                                                                                                                                                                                                                                                                                                                                                                                                                                                               | Product / Produit Framery One                                                                                                                       |  |  |
|          |                                                                                                                                                                                                                                                                                                                                                                                                                                                                                                                                                                                                                                                                                                                                                                                                                                                                                                                                                                                                                                                                                                                                                                                                                                                                                                                                                                                                                                                                                                                                                                                                                                                                                                                                                                                                                                                                                                                                                                                                                                                                                                                               | Input / Entrée 100-240 VAC (10 A) 50-60 HZ                                                                                                          |  |  |
|          |                                                                                                                                                                                                                                                                                                                                                                                                                                                                                                                                                                                                                                                                                                                                                                                                                                                                                                                                                                                                                                                                                                                                                                                                                                                                                                                                                                                                                                                                                                                                                                                                                                                                                                                                                                                                                                                                                                                                                                                                                                                                                                                               | Attention! Always connect the product correctly to a grounded socket to avoid danger for fire or electrical shocks.                                 |  |  |
|          |                                                                                                                                                                                                                                                                                                                                                                                                                                                                                                                                                                                                                                                                                                                                                                                                                                                                                                                                                                                                                                                                                                                                                                                                                                                                                                                                                                                                                                                                                                                                                                                                                                                                                                                                                                                                                                                                                                                                                                                                                                                                                                                               | Attention! Branchez toujours le produit dans une prise reliée à la terre pour éviter tout risque d'incendie ou choc électrique.                     |  |  |