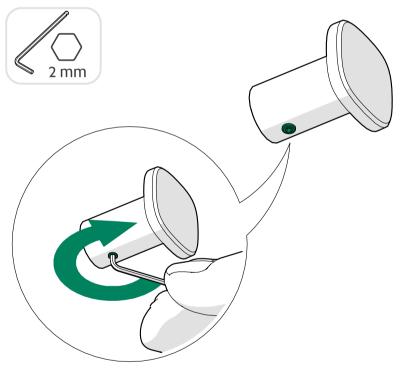

## 4.1 Tighten all the screws

1. Tighten the screws on the door handle.

## 2. Remove the carpet.

3. Tighten the screws on the base of the chair.

4. Tighten the screws on the chair leg.

**5.** Tighten the screws on the base of the footrest.

**6.** Tighten the screw on the footrest.

## 7. Remove the table cover felt.

8. Tighten the screws under the table.

Figure 3: Without the optional wireless charger

Figure 4: With the optional wireless charger

9. Install the table cover felt.

**10.** Tighten the screw on the coat hook.