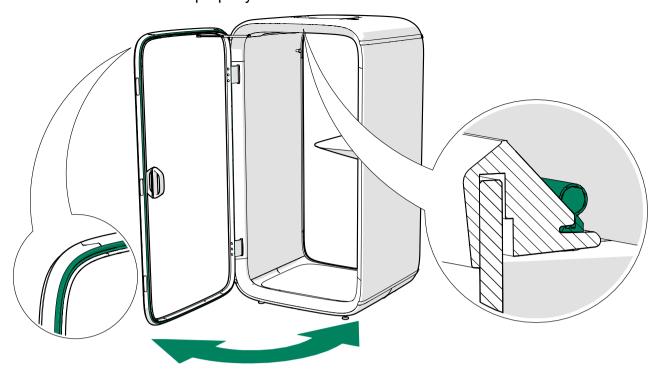

## 4.4 Check the functionality of the door

1. Check that the door opens and closes properly and that the gas spring works normally.

2. Check that the door seals properly.