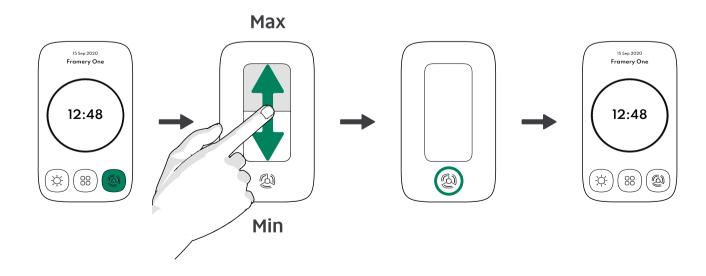

2. Check that the brightness of the light changes when sliding the level line.

3. Check that the level of ventilation changes when sliding the level line.

## 7 Clean the pod

1. Clean the carpet with a vacuum cleaner.

- 2. Wipe the furniture with mild alcohol-based cleaning solution and a lint-free cloth.
  - Note: Do not use cleaning solution on the oak veneer table top! Only use a damp cloth for cleaning the oak veneer table top.