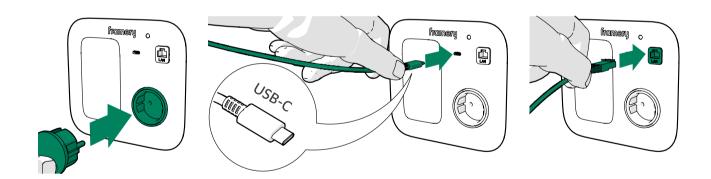

## 6.2 Connect the power cord

Connect the power cord to a power outlet.

If equipped with the optional LAN, also connect the LAN cord to an outlet.

Figure 16: \* = Optional LAN cord

Connect a device to the power outlet and USB-C connector to check that the power outlet and USB-C connector work.

If the pod is equipped with the optional LAN, also check the functionality of the LAN connector.