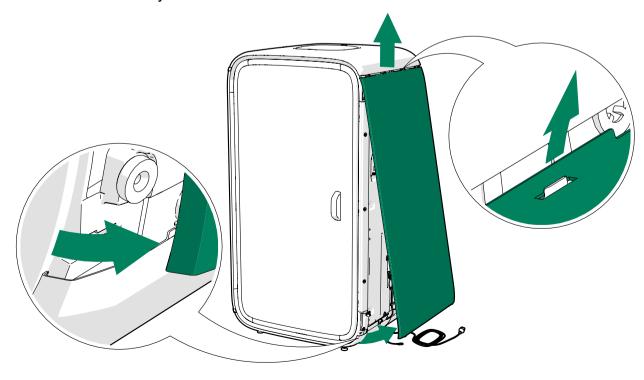

## 3 Disconnect the power cord

A

**DANGER:** Always disconnect the pod from the power outlet before you begin disassembly, maintenance, moving, or any other procedure.

Remove the plug from the power outlet.

If equipped with the optional LAN, also disconnect the LAN cord from the outlet.

Figure 2: \* = Optional LAN cord