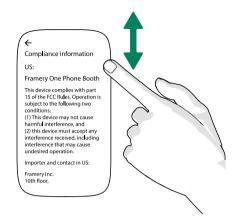

### 1.7.6 Radio frequency

- Note: This equipment has been tested and found to comply with the limits for a Class B digital device, pursuant to part 15 of the FCC Rules. These limits are designed to provide reasonable protection against harmful interference in a residential installation. This equipment generates, uses and can radiate radio frequency energy and, if not installed and used in accordance with the instructions, may cause harmful interference to radio communications. However, there is no guarantee that interference will not occur in a particular installation. If this equipment does cause harmful interference to radio or television reception, which can be determined by turning the equipment off and on, the user is encouraged to try to correct the interference by one or more of the following measures:
  - Reorient or relocate the receiving antenna.
  - Increase the separation between the equipment and receiver.
  - Connect the equipment into an outlet on a circuit different from that to which the receiver is connected.
  - Consult the dealer or an experienced radio/TV technician for help.
- Note: Any changes or modifications not expressly approved by Framery Oy could void the user's authority to operate the equipment.

The Control Unit of this Framery Phone Booth is a portable device per FCC 2.093. The FCC labelling and compliance information is electronically available on Control Unit display. The Control Unit is exclusively for use in Framery Phone Booth and not to be integrated to any other device.

The regulatory information can be accessed from the control panel: