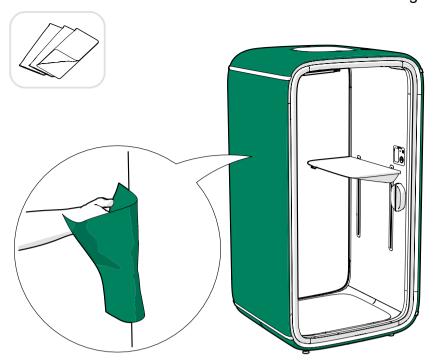

Figure 17: \* = The chair and footrest are optional.

3. Clean the outer surfaces with mild alcohol-based cleaning solution and a lint-free cloth.

4. Clean the glasses with glass washing liquid and a lint-free cloth.