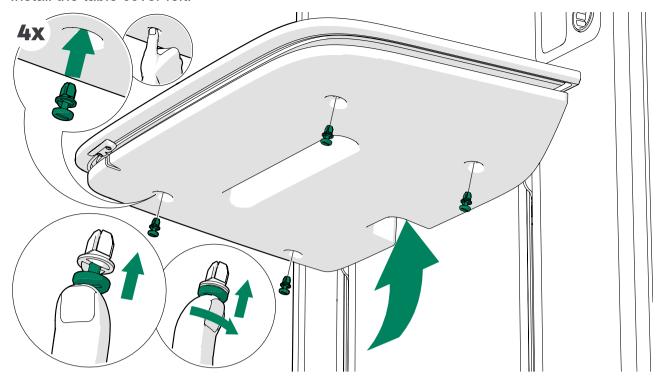

## 7. Remove the table cover felt.

8. Tighten the screws under the table.

Figure 3: Without the optional wireless charger

Figure 4: With the optional wireless charger

9. Install the table cover felt.

**10.** Tighten the screw on the coat hook.

## **11.** Install the carpet.