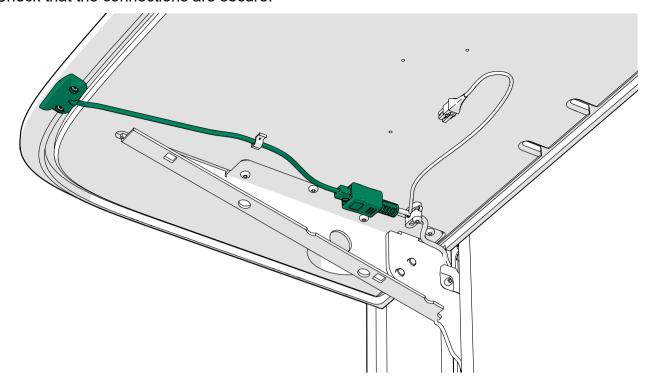

### 2. Check that the connections are secure.

Figure 14: Without the optional wireless charger

Figure 15: With the optional wireless charger