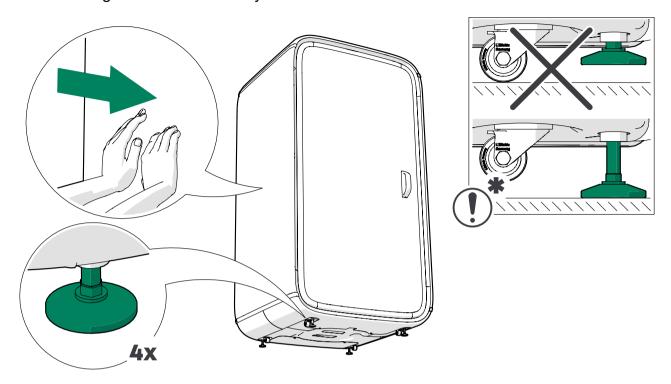

## 4.2 Check the positioning and sturdiness of the pod

1. Check that there is enough space around and above the pod for air to circulate.

- 2. Check that the pod feels sturdy and is standing on the leveling feet.
  - Note: If the pod is equipped with the optional wheels, make sure that the leveling feet are past the wheels and lightly touching the floor. The leveling feet are against the floor when you feel resistance.

## 4.3 Check that the floor of the pod is level

1. Remove the carpet.

Figure 5: \* = With optional chair and footrest

- **2.** Measure the floor with a spirit level at four measuring points:
  - Along both sides
  - · Along the glass wall
  - · Along the front of the pod

Figure 6: \* = With optional chair and footrest

**3.** If needed, level the floor of the pod.

Measure the opposite points with a spirit level repeatedly and adjust the leveling feet gradually.

Note: If the pod is equipped with the optional wheels, only screw the leveling feet outward, to make sure that they all stay past the wheels