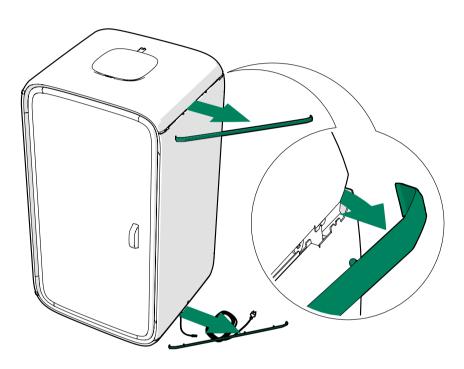

## 3 Disconnect the power cord

A

**DANGER:** Always disconnect the pod from the power outlet before you begin disassembly, maintenance, moving, or any other procedure.

Remove the plug from the power outlet.

If equipped with the optional LAN, also disconnect the LAN cord from the outlet.

Figure 2: \* = Optional LAN cord