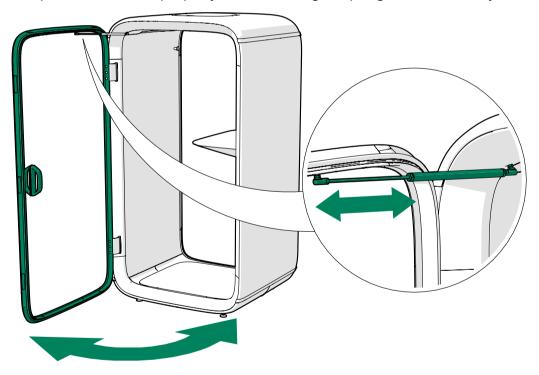

## 4.4 Check the functionality of the door

1. Check that the door opens and closes properly and that the gas spring works normally.

2. Check that the door seals properly.