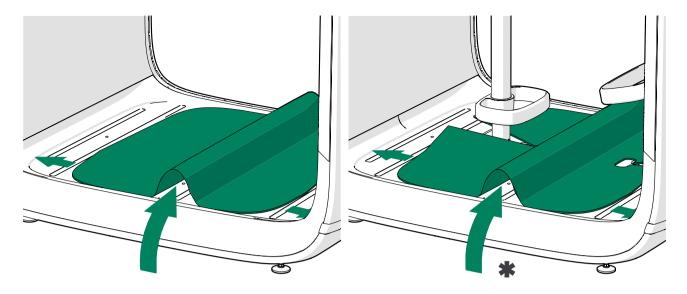

## 3 Disconnect the power cord

A

**DANGER:** Always disconnect the pod from the power outlet before you begin disassembly, maintenance, moving, or any other procedure.

Remove the plug from the power outlet.

If equipped with the optional LAN, also disconnect the LAN cord from the outlet.

Figure 2: \* = Optional LAN cord