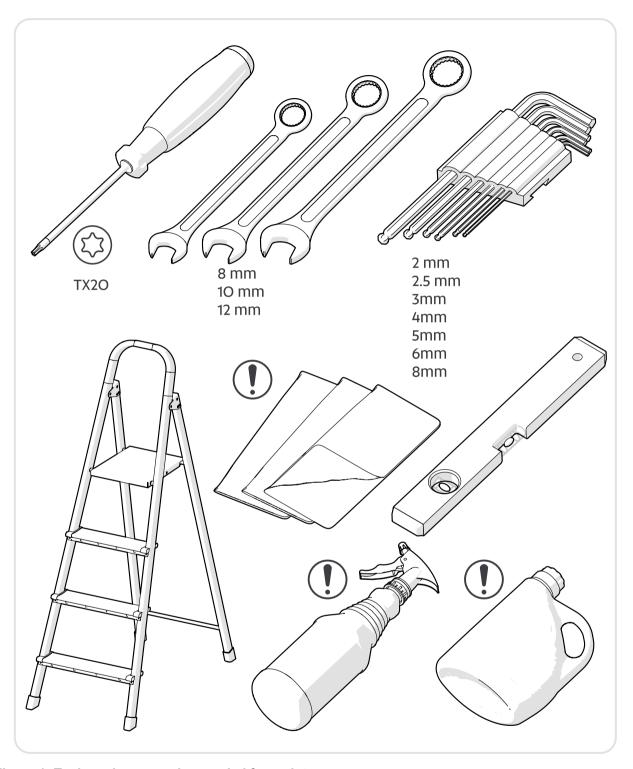

## 2 Tools and accessories

Figure 1: Tools and accessories needed for maintenance

**Note:** Use a lint-free cloth to clean the pod.

• Note: Use glass washing liquid to clean the glasses.

Note: Use a mild alcohol-based cleaning solution to clean the pod.