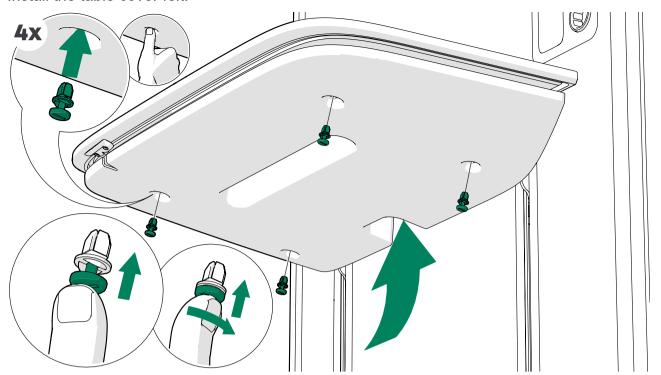

## 7. Remove the table cover felt.

8. Tighten the screws under the table.

Figure 3: Without the optional wireless charger

Figure 4: With the optional wireless charger

9. Install the table cover felt.

**10.** Tighten the screw on the coat hook.