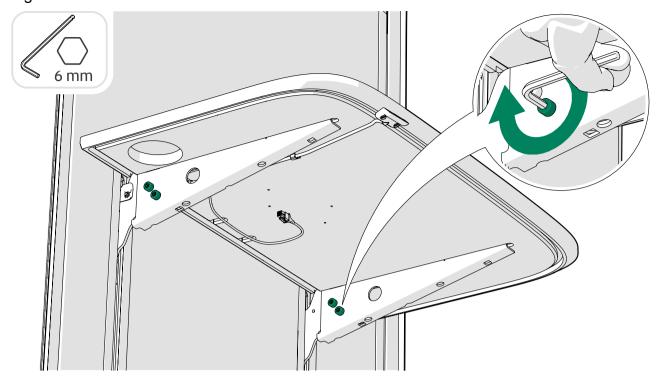

Figure 8: Without the optional wireless charger

Figure 9: With the optional wireless charger

4. Remove the screws from the power unit cover and open the cover.

Figure 10: \* = With the optional wireless charger

5. Check that the connections in the power unit are secure.

Figure 11: Without the optional wireless charger

Figure 12: With the optional wireless charger

6. Close the power unit cover and secure it with the previously removed screws.