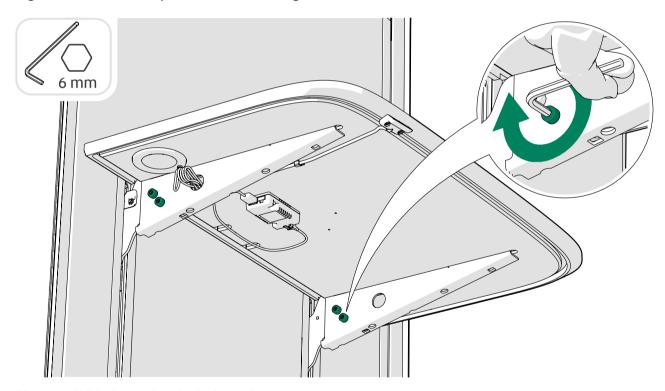

5. Check that the connections in the power unit are secure.

Figure 11: Without the optional wireless charger

Figure 12: With the optional wireless charger

6. Close the power unit cover and secure it with the previously removed screws.

Figure 13: \* = With the optional wireless charger

7. Install the wall body cover.

- 8. Install the plastic trims.
  - **Note:** Make sure that you install the plastic trims the correct way around.