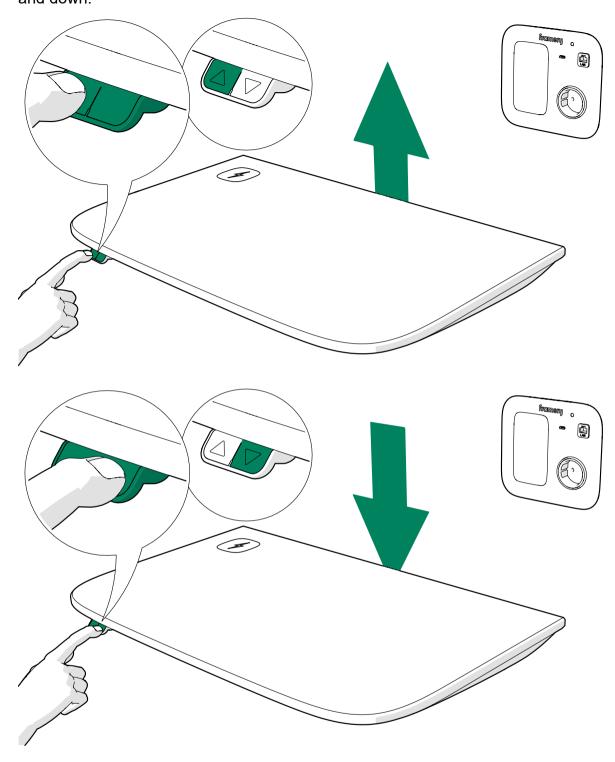

**3.** Press the buttons on the table handset one at a time to check that the table moves up and down.

6.4 Check the functionality of the control panel

39

1. Check that the menu opens when pressing the menu icon.