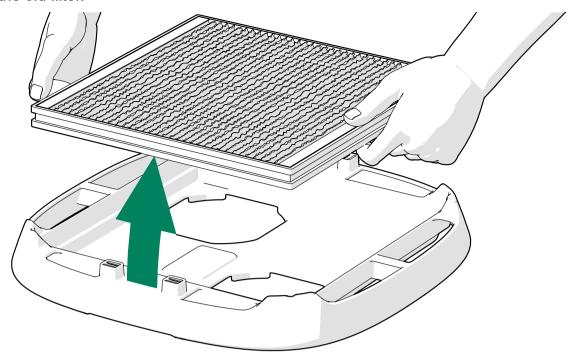

## 5 Replace the activated carbon filter

Note: The activated carbon filter is optional.

1. Remove the fan cover with the activated carbon filter.

2. Remove the fan cover.

## 3. Remove the old filter.