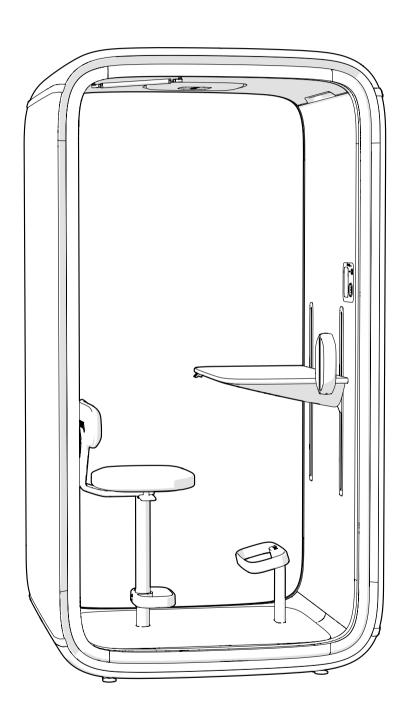

### 1.5 Intended use

The Framery One is a pod intended for short term indoor commercial and household use by one (1) person at a time.

The maximum load for the Framery One adjustable table is 50 kg (110 lbs)

The maximum load for the Framery One chair is 136 kg (300 lbs)

| L | ! |  |
|---|---|--|

## 4.2 Check the positioning and sturdiness of the pod

1. Check that there is enough space around and above the pod for air to circulate.

- 2. Check that the pod feels sturdy and is standing on the leveling feet.
  - Note: If the pod is equipped with the optional wheels, make sure that the leveling feet are past the wheels and lightly touching the floor. The leveling feet are against the floor when you feel resistance.