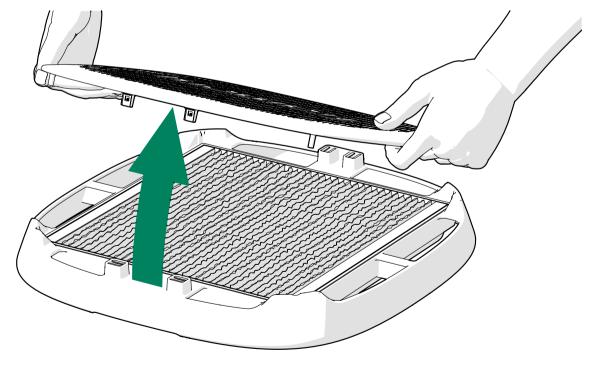

## 5 Replace the activated carbon filter

Note: The activated carbon filter is optional.

1. Remove the fan cover with the activated carbon filter.

2. Remove the fan cover.

## 3. Remove the old filter.