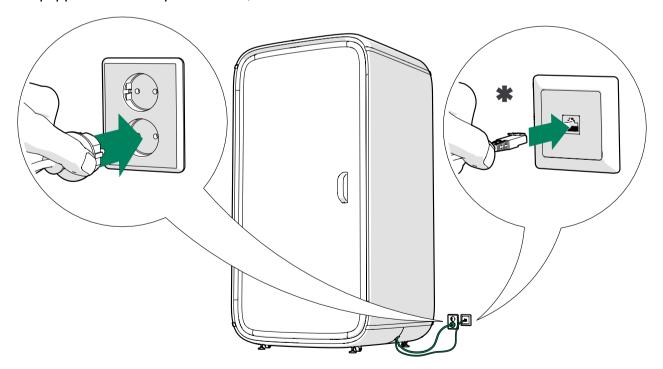

## 3 Disconnect the power cord

A

**DANGER:** Always disconnect the pod from the power outlet before you begin disassembly, maintenance, moving, or any other procedure.

Remove the plug from the power outlet.

If equipped with the optional LAN, also disconnect the LAN cord from the outlet.

Figure 2: \* = Optional LAN cord

## 6.2 Connect the power cord

Connect the power cord to a power outlet.

If equipped with the optional LAN, also connect the LAN cord to an outlet.

Figure 16: \* = Optional LAN cord