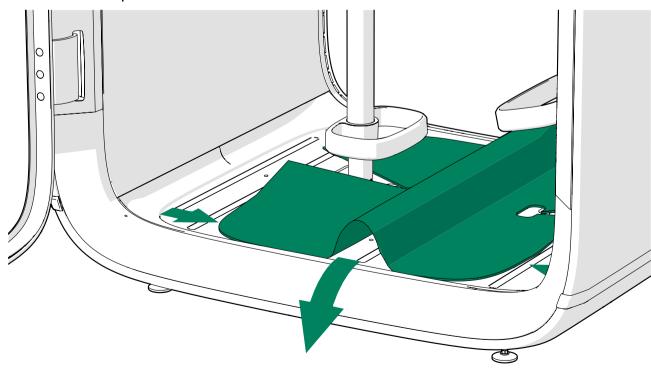

## 4.3 Check that the floor of the pod is level

1. Remove the carpet.

Figure 5: \* = With optional chair and footrest

- **2.** Measure the floor with a spirit level at four measuring points:
  - Along both sides
  - · Along the glass wall
  - · Along the front of the pod