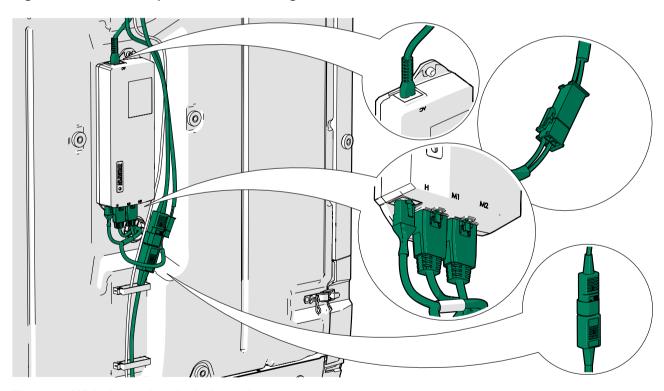

Figure 8: Without the optional wireless charger

Figure 9: With the optional wireless charger

4. Remove the screws from the power unit cover and open the cover.

Figure 10: \* = With the optional wireless charger

5. Check that the connections in the power unit are secure.

Figure 11: Without the optional wireless charger

Figure 12: With the optional wireless charger

6. Close the power unit cover and secure it with the previously removed screws.