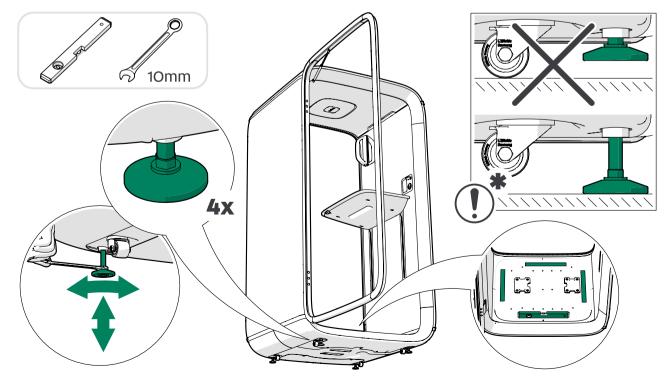

## 4.2 Check the positioning and sturdiness of the pod

1. Check that there is enough space around and above the pod for air to circulate.

- 2. Check that the pod feels sturdy and is standing on the leveling feet.
  - Note: If the pod is equipped with the optional wheels, make sure that the leveling feet are past the wheels and lightly touching the floor. The leveling feet are against the floor when you feel resistance.

## 4.3 Check that the floor of the pod is level

1. Remove the carpet.

Figure 5: \* = With optional chair and footrest

- **2.** Measure the floor with a spirit level at four measuring points:
  - Along both sides
  - · Along the glass wall
  - · Along the front of the pod

Figure 6: \* = With optional chair and footrest

**3.** If needed, level the floor of the pod.

Measure the opposite points with a spirit level repeatedly and adjust the leveling feet gradually.

Note: If the pod is equipped with the optional wheels, only screw the leveling feet outward, to make sure that they all stay past the wheels