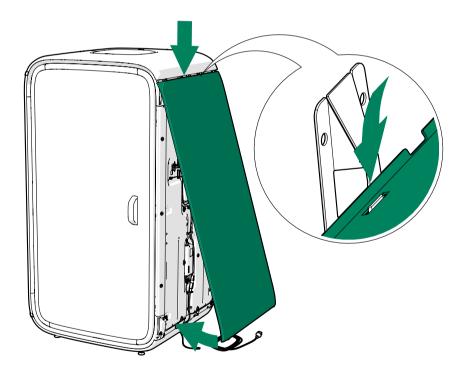

## 5 Replace the activated carbon filter

Note: The activated carbon filter is optional.

1. Remove the fan cover with the activated carbon filter.

2. Remove the fan cover.

## 3. Remove the old filter.

## 4. Install the new filter.

**5.** Install the fan cover.

6. Install the fan cover with the activated carbon filter onto the roof.