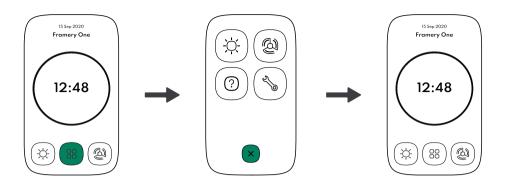

**3.** Press the buttons on the table handset one at a time to check that the table moves up and down.

6.4 Check the functionality of the control panel

39

1. Check that the menu opens when pressing the menu icon.