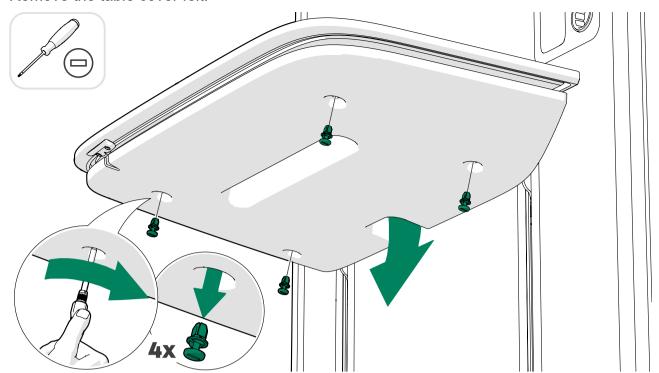

## 7. Remove the table cover felt.

8. Tighten the screws under the table.

Figure 3: Without the optional wireless charger

Figure 4: With the optional wireless charger

9. Install the table cover felt.

**10.** Tighten the screw on the coat hook.