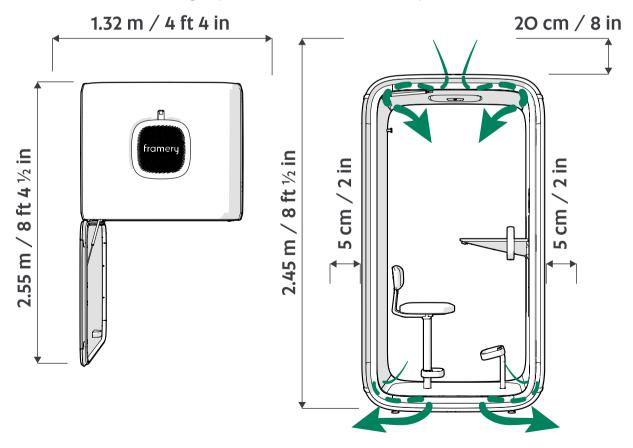

## 4.2 Check the positioning and sturdiness of the pod

1. Check that there is enough space around and above the pod for air to circulate.

- 2. Check that the pod feels sturdy and is standing on the leveling feet.
  - Note: If the pod is equipped with the optional wheels, make sure that the leveling feet are past the wheels and lightly touching the floor. The leveling feet are against the floor when you feel resistance.