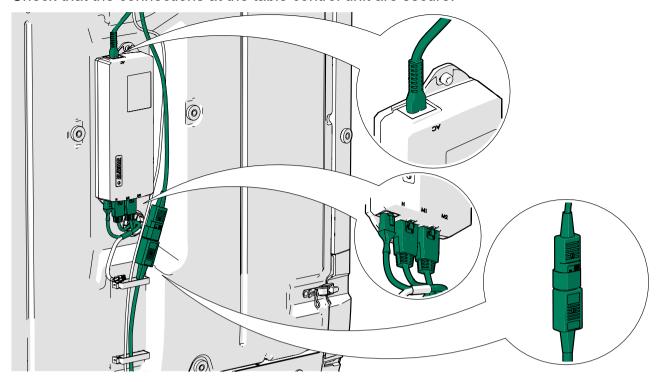

## 6.1.1 Check the connections in the wall

1. Remove the plastic trims from the techwall.

2. Remove the wall body cover from the techwall.

3. Check that the connections at the table control unit are secure.

Figure 8: Without the optional wireless charger

Figure 9: With the optional wireless charger

4. Remove the screws from the power unit cover and open the cover.

Figure 10: \* = With the optional wireless charger