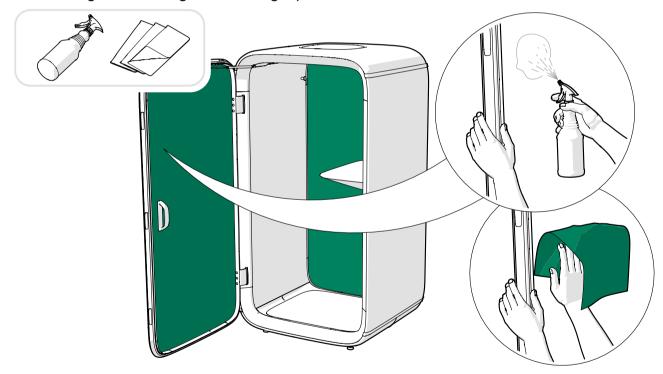

## 7 Clean the pod

1. Clean the carpet with a vacuum cleaner.

- 2. Wipe the furniture with mild alcohol-based cleaning solution and a lint-free cloth.
  - Note: Do not use cleaning solution on the oak veneer table top! Only use a damp cloth for cleaning the oak veneer table top.

Figure 17: \* = The chair and footrest are optional.

3. Clean the outer surfaces with mild alcohol-based cleaning solution and a lint-free cloth.

4. Clean the glasses with glass washing liquid and a lint-free cloth.