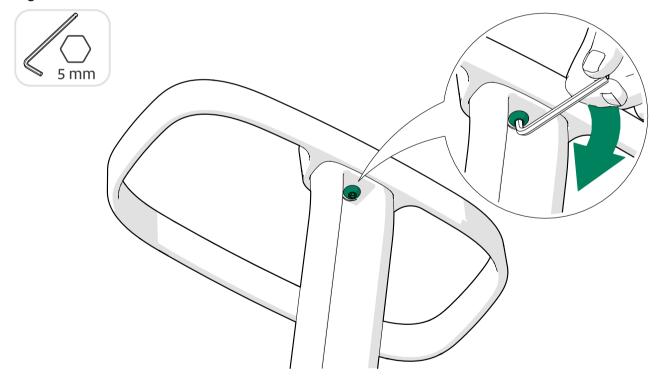

## 4.1 Tighten all the screws

1. Tighten the screws on the door handle.

## 2. Remove the carpet.

3. Tighten the screws on the base of the chair.

4. Tighten the screws on the chair leg.

**5.** Tighten the screws on the base of the footrest.

**6.** Tighten the screw on the footrest.