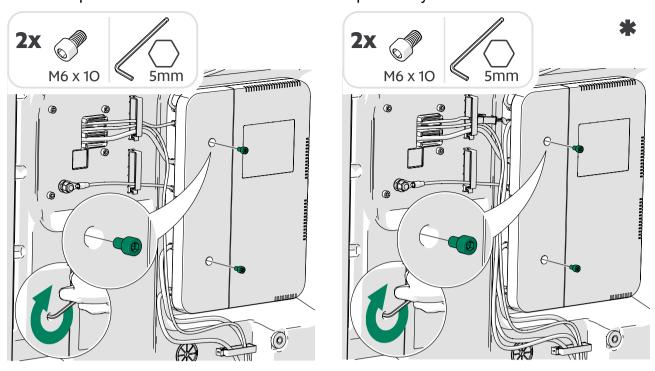

Figure 13: \* = With the optional wireless charger

7. Install the wall body cover.

- 8. Install the plastic trims.
  - **Note:** Make sure that you install the plastic trims the correct way around.