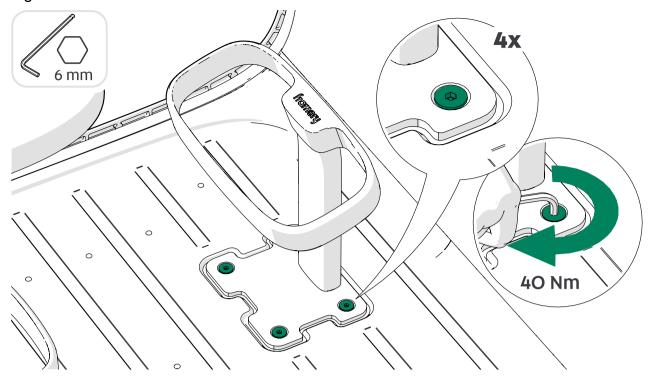

## 2. Remove the carpet.

3. Tighten the screws on the base of the chair.

4. Tighten the screws on the chair leg.

**5.** Tighten the screws on the base of the footrest.

**6.** Tighten the screw on the footrest.

## 7. Remove the table cover felt.

8. Tighten the screws under the table.

Figure 3: Without the optional wireless charger

Figure 4: With the optional wireless charger

9. Install the table cover felt.

**10.** Tighten the screw on the coat hook.