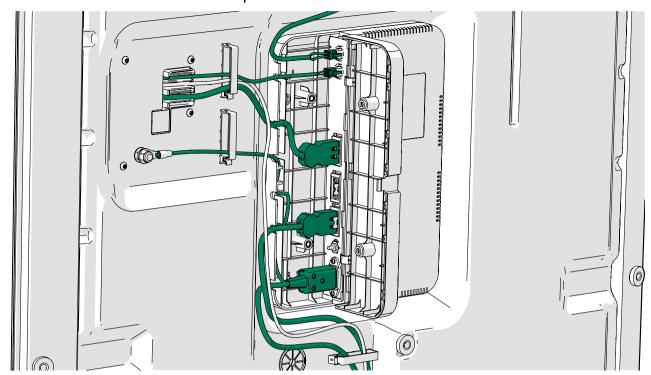

5. Check that the connections in the power unit are secure.

Figure 11: Without the optional wireless charger

Figure 12: With the optional wireless charger

6. Close the power unit cover and secure it with the previously removed screws.