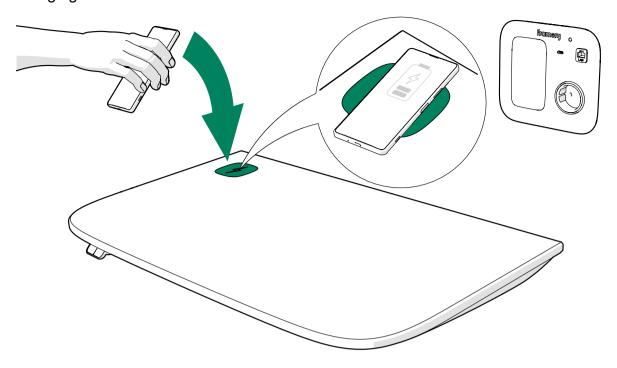

## 6.3 Check the functionality of electrical components

1. If the pod is equipped with a wireless charger, place a device (compatible with wireless charging) on top of the wireless charger sticker on the table top to check that wireless charging works.