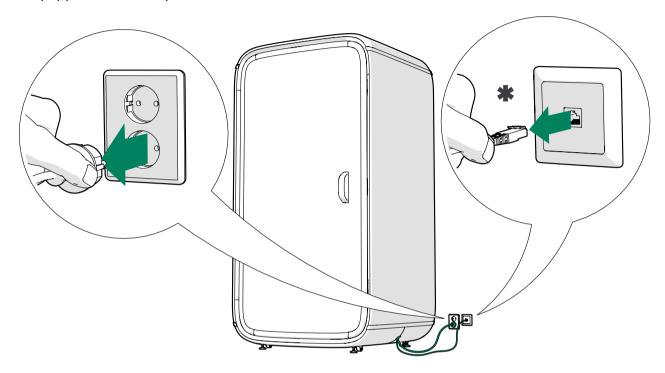

## 3 Disconnect the power cord

A

**DANGER:** Always disconnect the pod from the power outlet before you begin disassembly, maintenance, moving, or any other procedure.

Remove the plug from the power outlet.

If equipped with the optional LAN, also disconnect the LAN cord from the outlet.

Figure 2: \* = Optional LAN cord