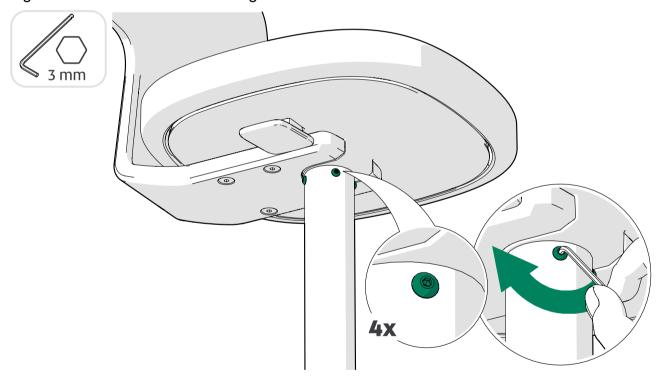

## 2. Remove the carpet.

3. Tighten the screws on the base of the chair.

4. Tighten the screws on the chair leg.

**5.** Tighten the screws on the base of the footrest.

**6.** Tighten the screw on the footrest.

## 7. Remove the table cover felt.

8. Tighten the screws under the table.

Figure 3: Without the optional wireless charger

Figure 4: With the optional wireless charger

9. Install the table cover felt.

**10.** Tighten the screw on the coat hook.