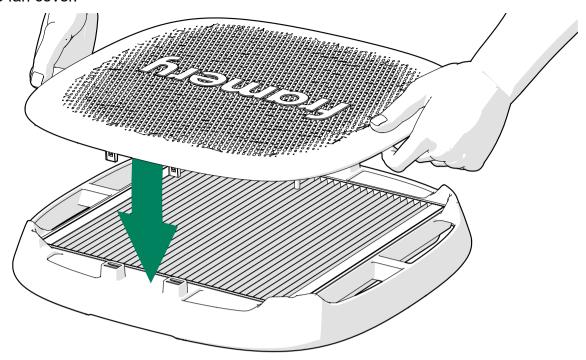

## 4. Install the new filter.

**5.** Install the fan cover.

6. Install the fan cover with the activated carbon filter onto the roof.