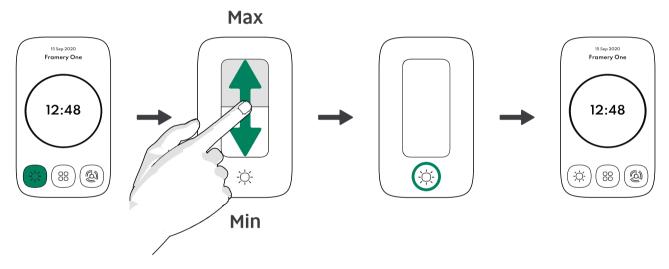

2. Check that the brightness of the light changes when sliding the level line.

3. Check that the level of ventilation changes when sliding the level line.