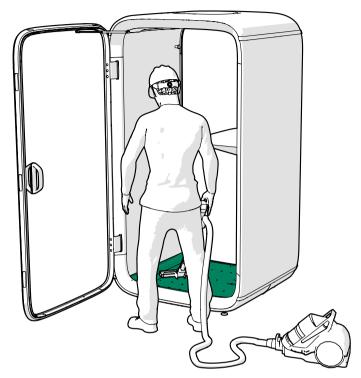

## 7 Clean the pod

1. Clean the carpet with a vacuum cleaner.

- 2. Wipe the furniture with mild alcohol-based cleaning solution and a lint-free cloth.
  - Note: Do not use cleaning solution on the oak veneer table top! Only use a damp cloth for cleaning the oak veneer table top.