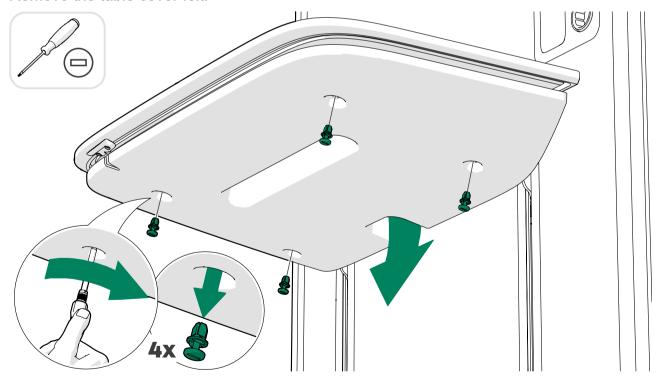

## 7. Remove the table cover felt.

8. Tighten the screws under the table.

Figure 3: Without the optional wireless charger

Figure 4: With the optional wireless charger

9. Install the table cover felt.

**10.** Tighten the screw on the coat hook.