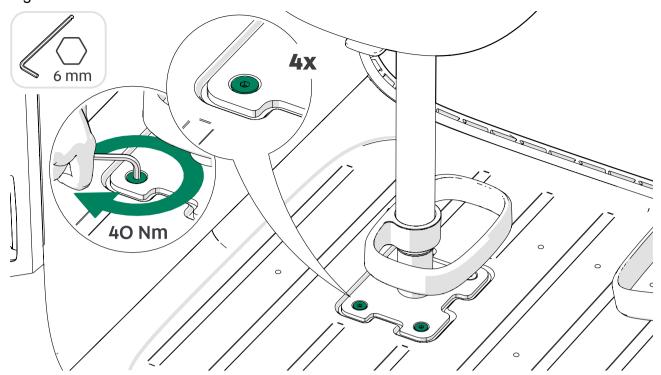

## 2. Remove the carpet.

3. Tighten the screws on the base of the chair.

4. Tighten the screws on the chair leg.

**5.** Tighten the screws on the base of the footrest.

**6.** Tighten the screw on the footrest.

## 7. Remove the table cover felt.

8. Tighten the screws under the table.

Figure 3: Without the optional wireless charger

Figure 4: With the optional wireless charger

9. Install the table cover felt.

**10.** Tighten the screw on the coat hook.