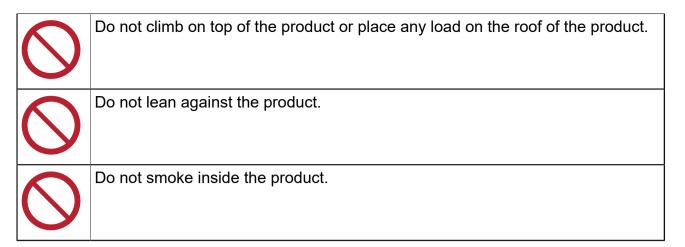

### **Table 3: Prohibited action**

A ring with a diagonal bar indicates an action that is not allowed.

Keep the work site tidy and free from debris throughout the installation, maintenance or disassembly process.

Do not climb on top of the product or place any load on the roof of the product.

Do not move the finished product by pushing if the optional wheels are not engaged.

- Installation, maintenance or disassembly of the pod without reading and understanding the instructions for those actions
- Use of the pod beyond the limits of use

- Making alterations to the pod
- Using the pod in spite of obvious defects or damage
- Using the pod outdoors or in conditions where the temperature or air quality is not safe
- · Climbing on top of the product or placing any load on the roof of the product
- · Smoking in the pod