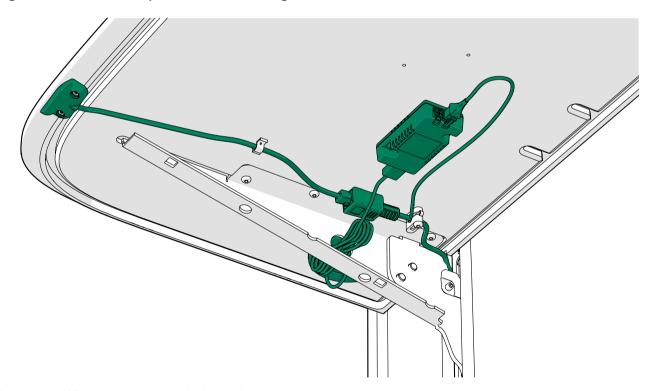

5. Check that the connections in the power unit are secure.

Figure 11: Without the optional wireless charger

Figure 12: With the optional wireless charger

6. Close the power unit cover and secure it with the previously removed screws.

Figure 13: \* = With the optional wireless charger

7. Install the wall body cover.

- 8. Install the plastic trims.
  - **Note:** Make sure that you install the plastic trims the correct way around.