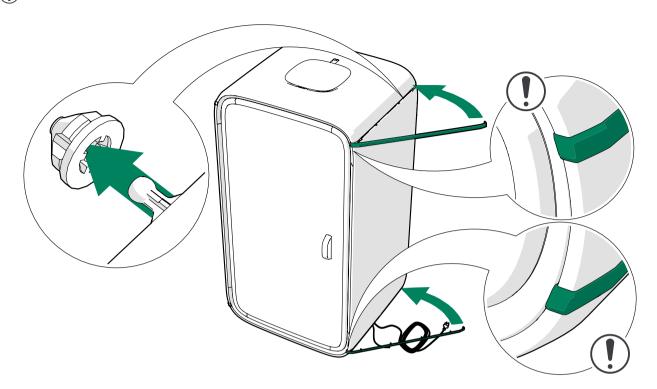

## 5 Replace the activated carbon filter

Note: The activated carbon filter is optional.

1. Remove the fan cover with the activated carbon filter.

2. Remove the fan cover.

## 4. Install the new filter.

**5.** Install the fan cover.

6. Install the fan cover with the activated carbon filter onto the roof.