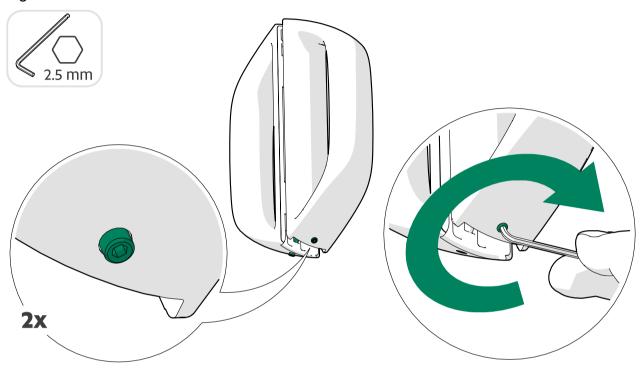

que d'incendie ou choc électrique.                     |  |  |

## **SAVE THESE INSTRUCTIONS**

## 2 Tools and accessories



Figure 1: Tools and accessories needed for maintenance

**Note:** Use a lint-free cloth to clean the pod.

• Note: Use glass washing liquid to clean the glasses.

Note: Use a mild alcohol-based cleaning solution to clean the pod.

## 3 Disconnect the power cord

A

**DANGER:** Always disconnect the pod from the power outlet before you begin disassembly, maintenance, moving, or any other procedure.

Remove the plug from the power outlet.

If equipped with the optional LAN, also disconnect the LAN cord from the outlet.



Figure 2: \* = Optional LAN cord

## 4 Inspect the mechanical components

## 4.1 Tighten all the screws

1. Tighten the screws on the door handle.



## 2. Remove the carpet.



3. Tighten the screws on the base of the chair.



4. Tighten the screws on the chair leg.



**5.** Tighten the screws on the base of the footrest.



**6.** Tighten the screw on the footrest.



## 7. Remove the table cover felt.



8. Tighten the screws under the table.



Figure 3: Without the optional wireless charger



Figure 4: With the optional wireless charger

9. Install the table cover felt.



**10.** Tighten the screw on the coat hook.



## **11.** Install the carpet.



## 4.2 Check the positioning and sturdiness of the pod

1. Check that there is enough space around and above the pod for air to circulate.



- 2. Check that the pod feels sturdy and is standing on the leveling feet.
  - Note: If the pod is equipped with the optional wheels, mak