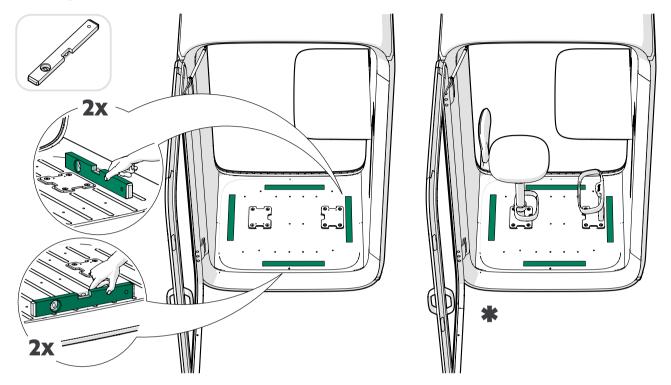

## 6.1.1 Check the connections in the wall

1. Remove the plastic trims from the techwall.

2. Remove the wall body cover from the techwall.

3. Check that the connections at the table control unit are secure.

Figure 8: Without the optional wireless charger

Figure 9: With the optional wireless charger

4. Remove the screws from the power unit cover and open the cover.

Figure 10: \* = With the optional wireless charger

5. Check that the connections in the power unit are secure.

Figure 11: Without the optional wireless charger

Figure 12: With the optional wireless charger

6. Close the power unit cover and secure it with the previously removed screws.