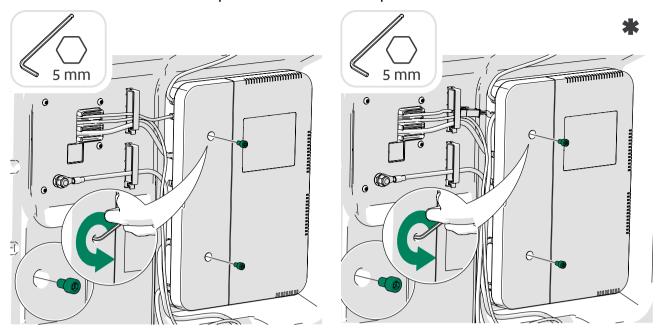

## 6.1.1 Check the connections in the wall

1. Remove the plastic trims from the techwall.

2. Remove the wall body cover from the techwall.

3. Check that the connections at the table control unit are secure.

Figure 8: Without the optional wireless charger

Figure 9: With the optional wireless charger

4. Remove the screws from the power unit cover and open the cover.

Figure 10: \* = With the optional wireless charger