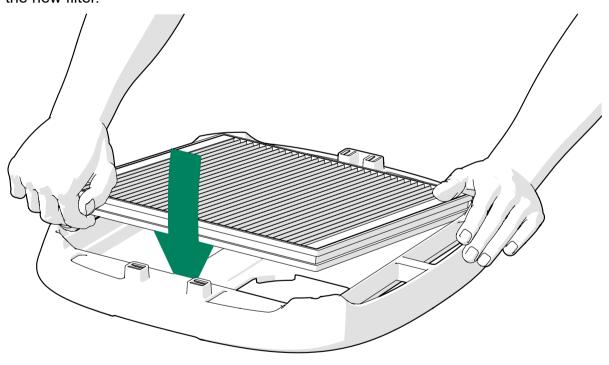

## 4. Install the new filter.

**5.** Install the fan cover.

6. Install the fan cover with the activated carbon filter onto the roof.