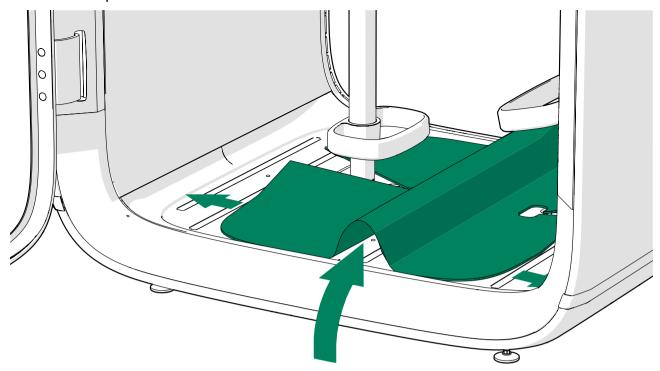

## **11.** Install the carpet.

## **4.** Install the carpet.

Figure 7: \* = With optional chair and footrest