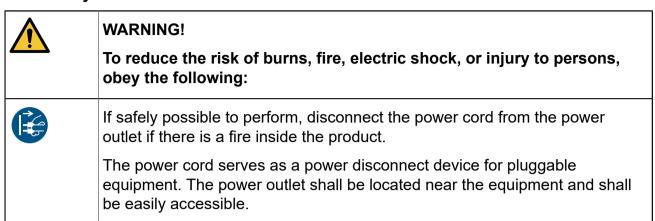

### 1.3.3 Fire safety

Fire safety end devices (alarms, sprinklers etc.) can also be installed inside the pods (instructions available upon request). The need for end devices inside the pod is always determined by the applicable local authorities.