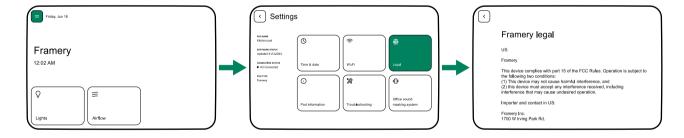

### 1.3.6 Radio frequency

- Note: This equipment has been tested and found to comply with the limits for a Class B digital device, pursuant to part 15 of the FCC Rules. These limits are designed to provide reasonable protection against harmful interference in a residential installation. This equipment generates, uses and can radiate radio frequency energy and, if not installed and used in accordance with the instructions, may cause harmful interference to radio communications. However, there is no guarantee that interference will not occur in a particular installation. If this equipment does cause harmful interference to radio or television reception, which can be determined by turning the equipment off and on, the user is encouraged to try to correct the interference by one or more of the following measures:
  - Reorient or relocate the receiving antenna.
  - Increase the separation between the equipment and receiver.
  - Connect the equipment into an outlet on a circuit different from that to which the receiver is connected.
  - Consult the dealer or an experienced radio/TV technician for help.
- **Note:** Any changes or modifications not expressly approved by Framery Oy could void the user's authority to operate the equipment.

The control unit of this Framery pod is a portable device per FCC 2.093. The FCC labelling and compliance information is electronically available on control unit display. The control unit is exclusively for use in Framery pod and not to be integrated to any other device.

The control unit of this Framery pod is a Japan MIC certificated. The MIC labelling and compliance information is electronically available on control unit display. The control unit is exclusively for use in Framery pod and not to be integrated to any other device.

The regulatory information can be accessed from the control panel.