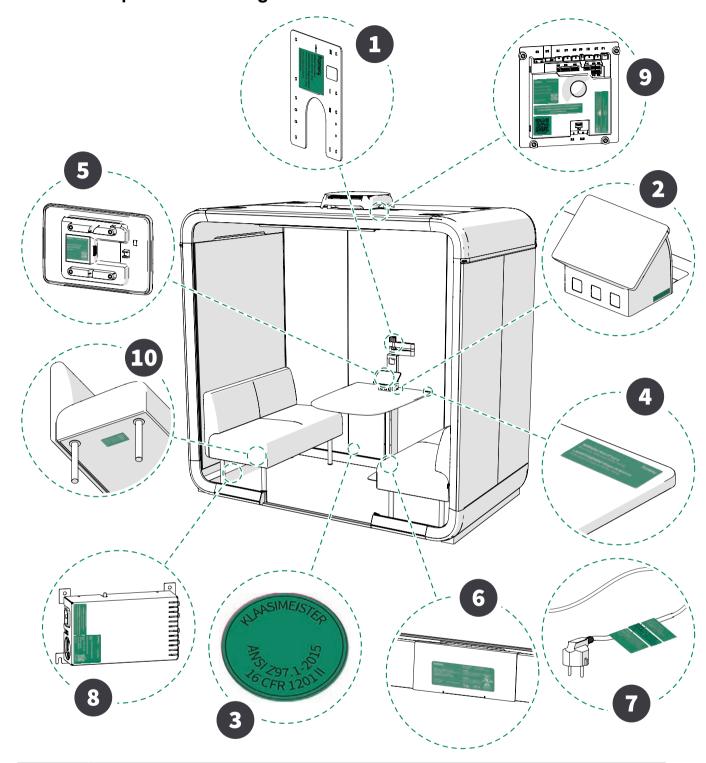

## 1.4 Location of product markings

| Position | Label                                                                       | Label text                                                |
|----------|-----------------------------------------------------------------------------|-----------------------------------------------------------|
| 1.       | framery                                                                     | WARNING! Risk of injury                                   |
|          | WARNING Risk of Injury<br>Maximum load 33 lbs / 15 kg                       | Maximum load 33 lbs / 15 kg                               |
|          | L'AVERTISSEMENT Risque de blessure<br>Poids maximal autorisé 33 lbs / 15 kg | L'AVERTISSEMENT Risque de blessure                        |
|          | Framery US patents & Global IPR:<br>frameryacoustics.com/ipr                | Poids maximal autorisé 33 lbs / 15 kg                     |
|          |                                                                             | Framery US patents & Global IPR: frameryacoustics.com/ipr |

| Position | Label                                                                        | Label text                                       |
|----------|------------------------------------------------------------------------------|--------------------------------------------------|
| 2.       | Max 3.3A                                                                     | Max 3.3A                                         |
| 3.       | LASIMEISTED                                                                  | KLAASMEISTER<br>ANSI Z97.1-2015                  |
|          | P. 57.1.201<br>16 CFR 1201                                                   | 16 CFR 1201 II                                   |
| 4.       | WARNING Risk of Injury Maximum table load 131 lbs / 60 kg                    | WARNING! Risk of injury                          |
|          | L'AVERTISSEMENT Risque de blessure<br>Poids maximal autorisé 131 lbs / 60 kg | Maximum table load 131 lbs / 60 kg               |
|          |                                                                              | L'AVERTISSEMENT Risque de blessure               |
|          |                                                                              | Poids maximal autorisé 131 lbs / 60 kg (tableau) |
| 5.       |                                                                              | Framery Touch screen                             |
|          |                                                                              | Input: 24V DC XA                                 |
|          |                                                                              | Rev. XX                                          |
|          | Input: 24V DC XA Model: 9007015 Rev. XX S/N TS123456                         |                                                  |

| Position           | Label                                                                                                                                                                                                                                                                                                                                                                                                                                                                                                                                                                                                                                                                                                                                                                                                                                                                                                                                                                                                                                                                                                                                                                                                                                                                                                                                                                                                                                                                                                                                                                                                                                                                                                                                                                                                                                                                                                                                                                                                                                                                                                                          | Label text                                                                                                                                                                                                                                                                                                                                                                                                                                                                                                                                                                                                                                   |
|--------------------|--------------------------------------------------------------------------------------------------------------------------------------------------------------------------------------------------------------------------------------------------------------------------------------------------------------------------------------------------------------------------------------------------------------------------------------------------------------------------------------------------------------------------------------------------------------------------------------------------------------------------------------------------------------------------------------------------------------------------------------------------------------------------------------------------------------------------------------------------------------------------------------------------------------------------------------------------------------------------------------------------------------------------------------------------------------------------------------------------------------------------------------------------------------------------------------------------------------------------------------------------------------------------------------------------------------------------------------------------------------------------------------------------------------------------------------------------------------------------------------------------------------------------------------------------------------------------------------------------------------------------------------------------------------------------------------------------------------------------------------------------------------------------------------------------------------------------------------------------------------------------------------------------------------------------------------------------------------------------------------------------------------------------------------------------------------------------------------------------------------------------------|----------------------------------------------------------------------------------------------------------------------------------------------------------------------------------------------------------------------------------------------------------------------------------------------------------------------------------------------------------------------------------------------------------------------------------------------------------------------------------------------------------------------------------------------------------------------------------------------------------------------------------------------|
| Position 6.        | Fabrication: Fabrication:  Fabrication:  Fabrication:  Fabricant: Framery Oy Genetatury  Fabricant: Framery Oy Genetatury  Fabricant: Framery Oy Genetatury  Fabricant: Framery Oy Genetatury  Framery Oy  Attention!  Framery Four*  Attention!  Attention!  Framery Four*  Attention!  Attention!  Framery Four*  Attention!  Framery Four*  Framery Four*  Attention!  Framery Four*  Framery Oy  Framery Four*  Framery Four*  ISR-4445   COUD  ISR-4445  COUD  ISR-4445  Broadcet to avoid danger for fire or electrical shocks.  Framery Oy  Attention!  Framery Oy  Attention!  Framery Four*  ISR-4445  COUD  ISR-64445  COU | Framery Manufacturer / Fabricant: Framery Oy Address: Patamäenkatu 7, 33900 Tampere, Finland WEB: www.frameryacoustics.com Email: info@frameryacoustics.com Made in Finland / Fabriqué en Finlande Manufactured / Fabrication Product / Produit Framery Four™ Input / Entrée 120 VAC (10 A) 50-60 Hz Attention! Always connect the product correctly to a grounded socket to avoid danger for fire or electrical shocks. Product evaluated class A (ASTM E84/UL 723). Attention! Branchez toujours le produit dans une prise reliée à la terre pour éviter tout risque d'incendie ou choc électrique. Produit de classe A (ASTM E84/UL 723). |
| CONTINE  S.COM/ipr | Manufacturer / Fabricant: Framery Oy Address: Patamäenkatu 7, 33900 Tampere, Finland WEB: www.frameryacoustics.com Email: info@frameryacoustics.com                                                                                                                                                                                                                                                                                                                                                                                                                                                                                                                                                                                                                                                                                                                                                                                                                                                                                                                                                                                                                                                                                                                                                                                                                                                                                                                                                                                                                                                                                                                                                                                                                                                                                                                                                                                                                                                                                                                                                                            |                                                                                                                                                                                                                                                                                                                                                                                                                                                                                                                                                                                                                                              |
|                    | red / Oy nde                                                                                                                                                                                                                                                                                                                                                                                                                                                                                                                                                                                                                                                                                                                                                                                                                                                                                                                                                                                                                                                                                                                                                                                                                                                                                                                                                                                                                                                                                                                                                                                                                                                                                                                                                                                                                                                                                                                                                                                                                                                                                                                   | Product / Produit Framery Four <sup>™</sup> Input / Entrée 120 VAC (10 A) 50-60 Hz Attention! Always connect the product correctly to a grounded socket to avoid danger for fire or electrical shocks. Product evaluated class A (ASTM E84/UL 723). Attention! Branchez toujours le produit dans une prise reliée à la terre pour éviter tout risque d'incendie ou choc électrique. Produit de classe A (ASTM E84/UL                                                                                                                                                                                                                         |
|                    | Manufacture / Fabrication Manufacturer / Fabricant: Framery Address: Patamäenkatu 7, 33900 Tampere, Finland Web: www.frameryacoustics.com Email: info@frameryacoustics.com Made in Finland / Fabriqué en Finla                                                                                                                                                                                                                                                                                                                                                                                                                                                                                                                                                                                                                                                                                                                                                                                                                                                                                                                                                                                                                                                                                                                                                                                                                                                                                                                                                                                                                                                                                                                                                                                                                                                                                                                                                                                                                                                                                                                 | Framery US patents & Global IPR: frameryacoustics.com/ipr  Note: This label is for pods sold in North America.                                                                                                                                                                                                                                                                                                                                                                                                                                                                                                                               |

| Position | Label                                         |                                                                                                                                                                                                                                                     |                                                                                                                                        | Label text                                                                                                                      |
|----------|-----------------------------------------------|-----------------------------------------------------------------------------------------------------------------------------------------------------------------------------------------------------------------------------------------------------|----------------------------------------------------------------------------------------------------------------------------------------|---------------------------------------------------------------------------------------------------------------------------------|
| 6.       |                                               |                                                                                                                                                                                                                                                     |                                                                                                                                        | Framery                                                                                                                         |
|          | cocket<br>terre<br>isa with<br>andards        | es with<br>andards<br>6440<br>:om/ip                                                                                                                                                                                                                | Manufacturer / Fabricant: Framery Oy                                                                                                   |                                                                                                                                 |
|          | -60Hz                                         | nded s<br>ée à la<br>ique.                                                                                                                                                                                                                          | Complies with<br>IMDA Standar<br>DP106440<br>ustics.com/i                                                                              | Address: Patamäenkatu 7, 33900 Tampere, Finland                                                                                 |
|          | 0A) 5C                                        | a grou<br>ks.<br>ise relic                                                                                                                                                                                                                          | ins:<br>el<br>SE-GL                                                                                                                    | WEB: www.frameryacoustics.com                                                                                                   |
|          | Framery Four™<br>200-240 VAC (10A) 50-60Hz    | Attention! Always connect the product correctly to a grounded socket to avoid danger for fire or electrical shocks. Attention! Branchez toujours le produit dans une prise reliée à la terre pour éviter tout risque d'incendie ou choc électrique. | Complies with Space of Contains: Complies with Standards Scoole of DP106440  Framery US patents & Global IPR: frameryacoustics.com/ips | Email: info@frameryacoustics.com                                                                                                |
|          | mery  <br>3-240 \                             | : correctectricctricctricctricctricctricctri                                                                                                                                                                                                        |                                                                                                                                        | Made in Finland / Fabriqué en Finlande                                                                                          |
|          | Frc<br>200                                    | roduct<br>re or el<br>sroduit<br>e d'inc                                                                                                                                                                                                            | FC (                                                                                                                                   | Manufacture date / Date de fabrication                                                                                          |
|          | ÷ξ                                            | t the p<br>r for fil<br>urs le p<br>t risqu                                                                                                                                                                                                         | atents                                                                                                                                 | FRAMERY JAPAN                                                                                                                   |
|          | Product / Produit<br>Input / Entrée           | Attention! Always connect the to avoid danger for- Attention! Branchez toujours le                                                                                                                                                                  | Framery US pater                                                                                                                       | 100V~ (10A) 50-60 Hz                                                                                                            |
|          | Product / Proc<br>Input / Entrée              | tentio<br>ways c<br>avoid<br>tentio<br>anche:                                                                                                                                                                                                       | amery                                                                                                                                  | Product / Produit Framery Four <sup>™</sup>                                                                                     |
|          | 및 로                                           |                                                                                                                                                                                                                                                     |                                                                                                                                        | Input / Entrée 200-240 VAC (10 A) 50-60 Hz                                                                                      |
|          |                                               | Framery Oy<br>33900 Tampere, Finland<br>cs.com<br>tics.com<br>en Finlande                                                                                                                                                                           | 00V~ (10A) 50-60Hz<br>日本国内でのみ有効です                                                                                                      | Attention! Always connect the product correctly to a grounded socket to avoid danger for fire or electrical shocks.             |
|          | <b>"</b>                                      | Fabricant:<br>äenkatu 7,<br>eryacousti<br>neryacous                                                                                                                                                                                                 | 100V~<br>apan / 日本国▷                                                                                                                   | Attention! Branchez toujours le produit dans une prise reliée à la terre pour éviter tout risque d'incendie ou choc électrique. |
|          | ramery                                        | fanvfacturer / I<br>ddress: Patam<br>Veb: www.fram<br>mail: info@frar<br>fade in Finland                                                                                                                                                            | FRAMERY<br>JAPAN                                                                                                                       | Framery US patents & Global IPR:                                                                                                |
|          | ğ                                             | fanufacturer<br>ddress: Pata<br>Veb: www.fra<br>mail: info@fr<br>flade in Finlan                                                                                                                                                                    | PS FI                                                                                                                                  | frameryacoustics.com/ipr                                                                                                        |
|          | F                                             | ΣĄŚښΣ                                                                                                                                                                                                                                               | F                                                                                                                                      | Note: This label is for pods sold outside North America.                                                                        |
| 7.       | FOR US AND C                                  | CANADA ONI V                                                                                                                                                                                                                                        |                                                                                                                                        | FOR US AND CANADA ONLY                                                                                                          |
|          | WARNING - RE<br>Use only 'SJT'<br>AVERTISSMEN | isk of fire and shock<br>type '16' AWG cord<br>NT - Risque d'incendie et de                                                                                                                                                                         |                                                                                                                                        | WARNING - Risk of fire and shock!                                                                                               |
|          | d'alimentation                                | e, utiliser uniquement un cordon<br>'SJT' de type '16' AWG                                                                                                                                                                                          |                                                                                                                                        | Use only SJT type 16 AWG cord.                                                                                                  |
|          | Use only 'S.  AVERTISSN  de choc élec         | - Risk of fire and shock<br>JT' type "16' AWG cord<br>MENT - Risque d'incendie<br>ctrique, utiliser uniquem<br>d'alimentation 'SJT' de t                                                                                                            | ent                                                                                                                                    | AVERTISSEMENT - Risque d'incendie et de choc électrique, Utiliser uniquement un cordon d'alimentation SJT de type 16 AWG.       |
|          | Use only 'S.  AVERTISS  de choc éle           | - Risk of fire and shock<br>JT' type '16' AWG cord<br>MENT - Risque d'incendie<br>ictrique, utiliser uniqueme<br>d'alimentation 'SJT' de ty                                                                                                         | ent                                                                                                                                    |                                                                                                                                 |

| Position | Label                                                                                                                                                     | Label text                                                                             |
|----------|-----------------------------------------------------------------------------------------------------------------------------------------------------------|----------------------------------------------------------------------------------------|
| 8.       | <i>C</i>                                                                                                                                                  | Framery Power Unit                                                                     |
|          | framery Power Unit                                                                                                                                        | Input: 100-240 VAC (10A MAX) 50-60Hz                                                   |
|          | Input: 100-240 VAC (10A MAX) 50-<br>60Hz                                                                                                                  | Output (LPS): 24 V DC (4A)                                                             |
|          | Output (LPS): 24V DC (4A                                                                                                                                  | Output (GST): 100-240 VAC                                                              |
|          | Output (GST): 100-240                                                                                                                                     | (9A MAX) 50-60 Hz                                                                      |
|          | (9A MAX) 50-60Hz 11 W 12 Model: 9004252                                                                                                                   | Model: 9004252                                                                         |
|          | Rev. XX PU123456                                                                                                                                          | Rev. XX                                                                                |
| 8.       | :i<br>ie et<br>rt un<br>WG.                                                                                                                               | FOR US AND CANADA ONLY                                                                 |
|          | oa only e and shock! AWG cord. ue d'incendie r uniquement de type 16 AW                                                                                   | WARNING - Risk of fire and shock!                                                      |
|          | anada only of fire and sh e 16 Aloc cort Risque d'inc tiliser unique tiliser unique                                                                       | Use only SJT type 16 AWG cord.                                                         |
|          | FOR US AND CANADA ONLY NING – Risk of fire and si e only SJT type 16 4WG co SSEMENT – Risque d'inv électrique, Utiliser unique l'alimentation SJT de type | AVERTISSEMENT - Risque d'incendie et de choc électrique, Utiliser uniquement un cordon |
|          | WARNIN Use or Use or AVERTISSE de choc élec cordon d'alin                                                                                                 | d'alimentation SJT de type 16 AWG.                                                     |
| 9.       |                                                                                                                                                           | Framery Core Unit                                                                      |
|          | framery Core Unit                                                                                                                                         | Input: 24V DC (4A MAX)                                                                 |
|          | Input: 24V DC (4A MAX) Output: 24V DC (3.2A MAX) Output: 5V DC (3A MAX)  Model: 9005682 Rev. XX  Complies with                                            | Output: 24V DC (3.2A MAX)                                                              |
|          |                                                                                                                                                           | Output: 5V DC (3A MAX)                                                                 |
|          |                                                                                                                                                           | Model: 9005682                                                                         |
|          | IMDA Standards DB106440  CU123456                                                                                                                         | Rev. XX                                                                                |
| 9.       |                                                                                                                                                           | FCC ID: 2AX4J9005682                                                                   |
|          | D: 2AX4.J9007966<br>3SC206EGL                                                                                                                             | containing FCC ID: XMR2023SC206EGL and FCC ID: 2AX4J9007966                            |
|          | 9005682<br>GL and FCC ID: 2AX4J90<br>C: 10224A-023SC206EGI<br>9007966<br>5682                                                                             | IC: 26702-9005682 containing IC: 10224A-023SC206EGL and IC: 26702-9007966              |
|          |                                                                                                                                                           | Model # 9005682                                                                        |
|          | 2AX4J<br>3c206E<br>3c702-<br>26702-<br>el # 900                                                                                                           |                                                                                        |
|          | -CC ID:<br>R2023G<br>32 cont.<br>and IC:<br>Mod                                                                                                           |                                                                                        |
|          | 900564<br>900564                                                                                                                                          |                                                                                        |
|          | 26702-9                                                                                                                                                   |                                                                                        |
|          | containing FCC ID: )<br>IC: 26702-900                                                                                                                     |                                                                                        |
|          | Č                                                                                                                                                         |                                                                                        |

| Position | Label                                                                                                                                                                                                                                                                                                                                                                                                                                                                                                                                                                                                                                                                                                                                                                                                                                                                                 | Label text                                                                                                                                                                                                                                                                                                                                                                                                                                                                                                                                                                                                                                                                                                                                                                                                                                                                                |
|----------|---------------------------------------------------------------------------------------------------------------------------------------------------------------------------------------------------------------------------------------------------------------------------------------------------------------------------------------------------------------------------------------------------------------------------------------------------------------------------------------------------------------------------------------------------------------------------------------------------------------------------------------------------------------------------------------------------------------------------------------------------------------------------------------------------------------------------------------------------------------------------------------|-------------------------------------------------------------------------------------------------------------------------------------------------------------------------------------------------------------------------------------------------------------------------------------------------------------------------------------------------------------------------------------------------------------------------------------------------------------------------------------------------------------------------------------------------------------------------------------------------------------------------------------------------------------------------------------------------------------------------------------------------------------------------------------------------------------------------------------------------------------------------------------------|
| 10.      |                                                                                                                                                                                                                                                                                                                                                                                                                                                                                                                                                                                                                                                                                                                                                                                                                                                                                       | NOTICE                                                                                                                                                                                                                                                                                                                                                                                                                                                                                                                                                                                                                                                                                                                                                                                                                                                                                    |
|          | THIS ARTICLE MEETS THE FLAMMABILITY REQUIREMENTS OF CALIFORNIA BUREAU OF ELECTRONIC AND APPLIANCE REPAIR, HOME FURNISHINGS AND THERMAL INSULATION TECHNICAL BULLETIN 117-2013. CARE SHOULD BE EXERCISED NEAR OPEN FLAME OR WITH BURNING CIGARETTES.  The upholstery materials in this product:  Contain added flame retardant chemicals Contain NO added flame retardant chemicals The State of California has updated the flammability standard and determined that the fire safety requirements for this product can be met without adding flame retardant chemicals. The State has identified many flame retardant chemicals as being know to, or strongly suspected of, adversely impacting human health or development.  COMPLIES WITH U.S.CPSC REQUIREMENTS FOR UPHOLSTERED FURNITURE FLAMMABILITY  If this product has been sold in the UK, then this statement doesn't apply. | THIS ARTICLE MEETS THE FLAMMABILITY REQUIREMENTS OF CALIFORNIA BUREAU OF ELECTRONICS AND APPLIANCE REPAIR, HOME FURNISHINGS AND THERMAL INSULATION TECHNICAL BULLETIN 117-2013. CARE SHOULD BE EXERCISED NEAR OPEN FLAME OR WITH BURNING CIGARETTES.  The upholstery materials in this product:  Contain added flame retardant chemicals  Contain NO added flam retardant chemicals  The State of California has updated the flammability standard and determined that the fire safety requirements for this product can be met without adding flame retardant chemicals. The State has identified many flame retardant chemicals as being known to, or strongly suspected of, adversely impacting human health or development.  COMPLIES WITH U.S.CPSC REQUIREMENTS FOR UPHOLSTERED FURNITURE FLAMMABILITY.  If this product has been sold in the UK, then this statement doesn't apply. |