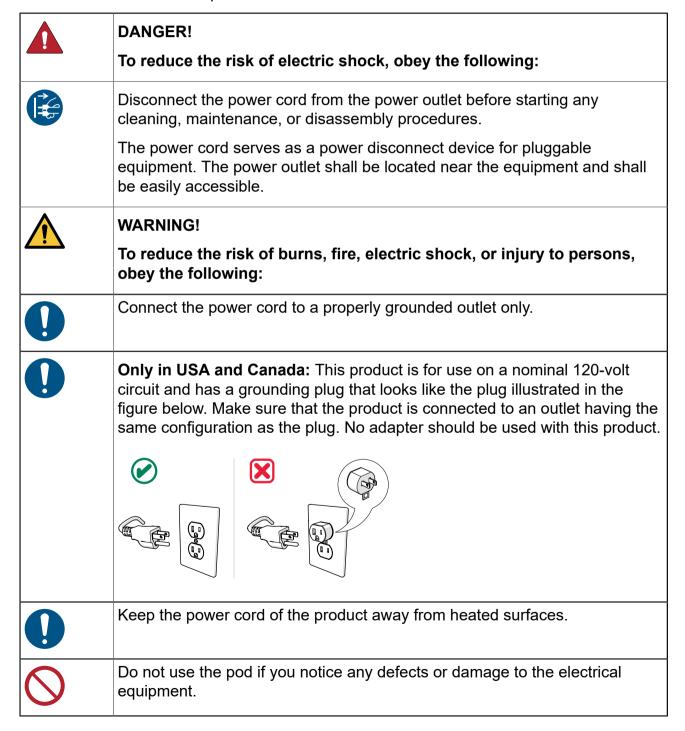

### 1.3.2 Electrical safety

Input for the electrical system: 100-240 VAC (10 A) 50-60 Hz

The maximum load for the power outlets is 7.5 A.

Do not connect any extension cords to the power outlet(s) of the product.